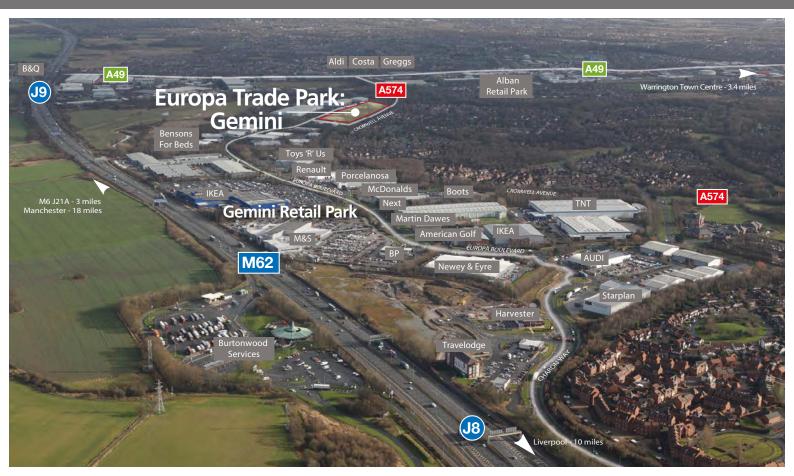

### Location

Europa Boulevard is located between junctions 8 and 9 of the M62, the main link between Manchester and Liverpool, within 3 miles of junction 21A of the M6 motorway and 3 miles from Warrington town centre.

The estate is situated on Cromwell Avenue (A574) close to the Gemini Retail Park which has occupiers including Ikea, Marks & Spencer, Boots, Next and Costa Coffee.