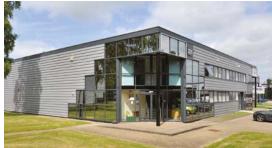

# 

**Europa Trade Park: Gemini** units include open plan offices to the first floor, a ground floor reception/office area plus toilet and kitchen facilities. To the rear is full height warehouse/storage space with loading doors. There is loading/yard areas to the rear and office car parking to the front of the unit. The units are set within an attractively landscaped estate with an element of prominence onto Cromwell Road, the link between Warrington town centre and Gemini Retail Park.