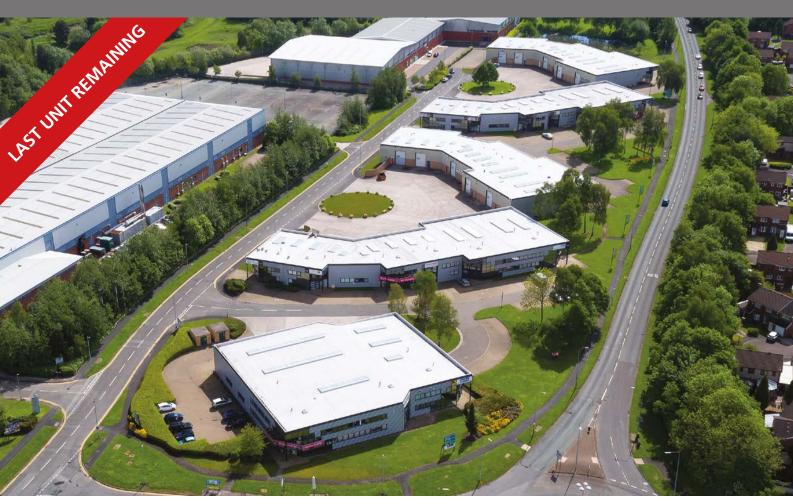

# Europa Trade Park: Gemini

EUROPA BOULEVARD WARRINGTON WA5 7TN

Trade Counter, Business & Industrial/Warehouse Units

3,000 sq ft to 15,000 sq ft

To Let

- **Adjacent to M62**
- **New CCTV system**

- Warrington town centre 3.4 miles

## Europa Trade Park: Gemini is a well managed industrial estate providing an attractive landscaped environment

### **Description**

The Estate provides warehouse/office business units ranging from 3,000 sq ft (278.71 sq m) to 15,000 sq ft (1,393.55 sq m) within an attractive landscaped environment. Each unit benefits from the following;