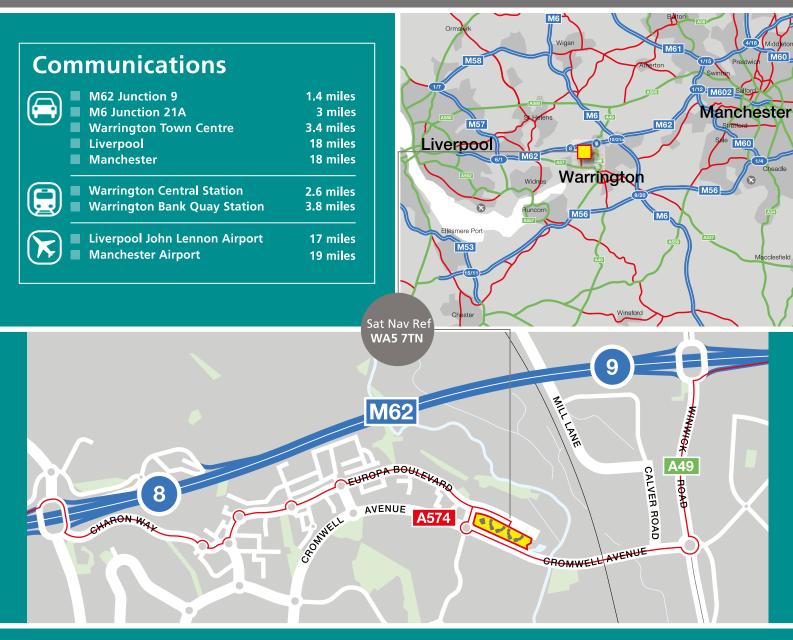

### Location

Europa Boulevard is located between junctions 8 and 9 of the M62, the main link between Manchester and Liverpool, within 3 miles of junction 21A of the M6 motorway and 3 miles from Warrington town centre.

The estate is situated on Cromwell Avenue (A574) close to the Gemini Retail Park which has occupiers including Ikea, Marks & Spencer, Boots, Next and Costa Coffee.