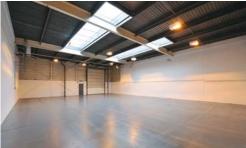

### **Features**

- Steel portal frame warehouse construction
- Eaves height of up to 5.45 metres
- Warehouse lighting
- Access via up and over loading door
- External service yard
- Two storey glazed office accommodation
- Newly fitted high specification intruder alarms