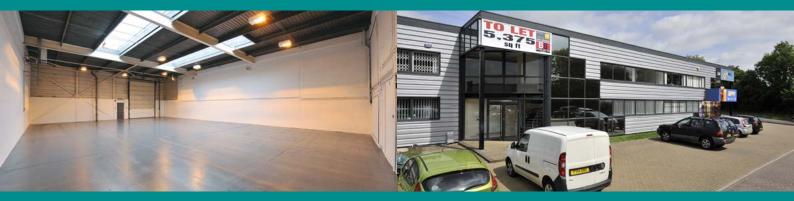

### **Description**

The Estate provides warehouse/office business units ranging from 3,000 sq ft (278.71 sq m) to 15,000 sq ft (1,393.55 sq m) within an attractive landscaped environment. Each unit benefits from the following;

### **Features**

- Steel portal frame warehouse construction
- Eaves height of up to 5.45 metres
- Warehouse lighting
- Access via up and over loading door
- External service yard
- Two storey glazed office accommodation
- Newly fitted high specification intruder alarms

# 

**Europa Trade Park: Gemini** units include open plan offices to the first floor, a ground floor reception/office area plus toilet and kitchen facilities. To the rear is full height warehouse/storage space with loading doors. There is loading/yard areas to the rear and office car parking to the front of the unit. The units are set within an attractively landscaped estate with an element of prominence onto Cromwell Road, the link between Warrington town centre and Gemini Retail Park.