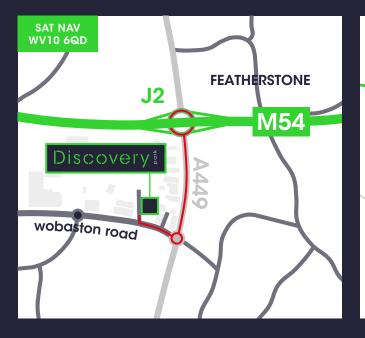

#### Location

Discovery Park is within a mile of Junction 2 of the M54, and is a prominently located site fronting Wobaston Road, close to its intersection with the A449 Stafford Road. The site enjoys excellent local and national communications and major business occupiers in the surrounding area include Jaguar Land Rover, TRV, BSL Ltd, ERA, Moog, Eurofins, Tentec and EWS Ltd.