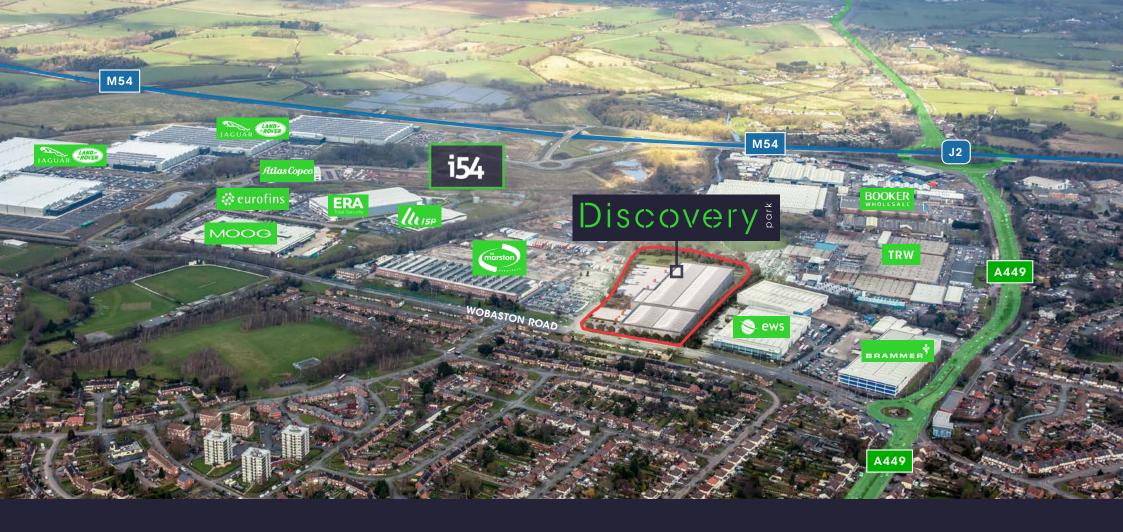

#### Location

Discovery Park is within a mile of Junction 2 of the M54, and is a prominently located site fronting Wobaston Road, close to its intersection with the A449 Stafford Road. The site enjoys excellent local and national communications and major business occupiers in the surrounding area include Jaguar Land Rover, TRV, BSL Ltd, ERA, Moog, Eurofins, Tentec and EWS Ltd.

| Towns & Cities            | miles |
|---------------------------|-------|
| Wolverhampton City Centre | 3.4   |
| Birmingham                | 19.7  |
| Coventry                  | 40.4  |
| Stoke                     | 31.3  |