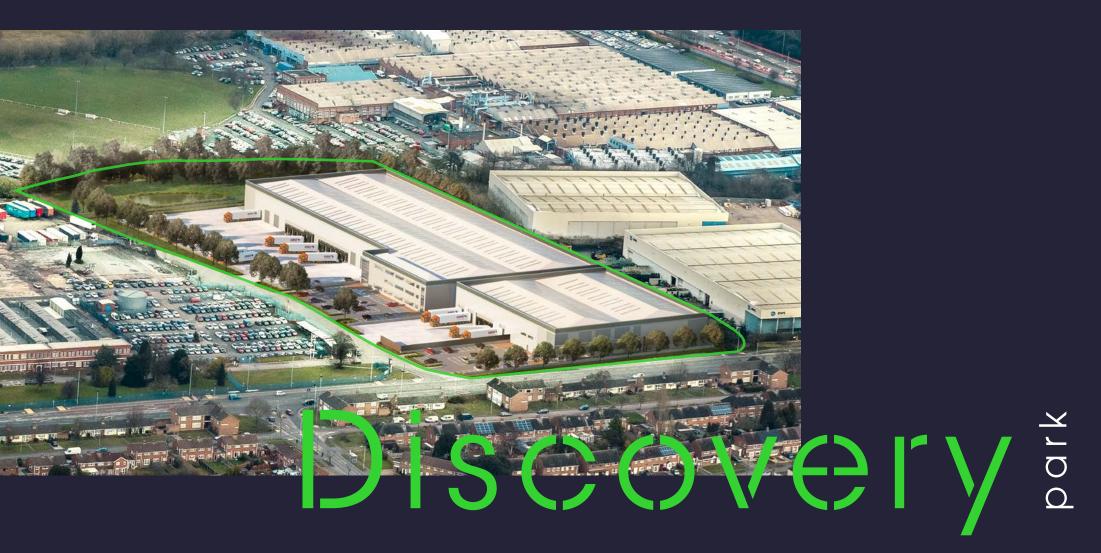

Two new industrial/warehouse units 55,423 sq ft & 138,597 sq ft Completion Q1 2019

Wobaston Road Wolverhampton WV10 6QD

discoverypark-wolverhampton.com

# Brand new development

consisting of two industrial/warehouse units with planning consent for B1c, B2 & B8 uses. Available leasehold.

next door to i54

within 0.5 miles of JRL engine plant

significant labour pool