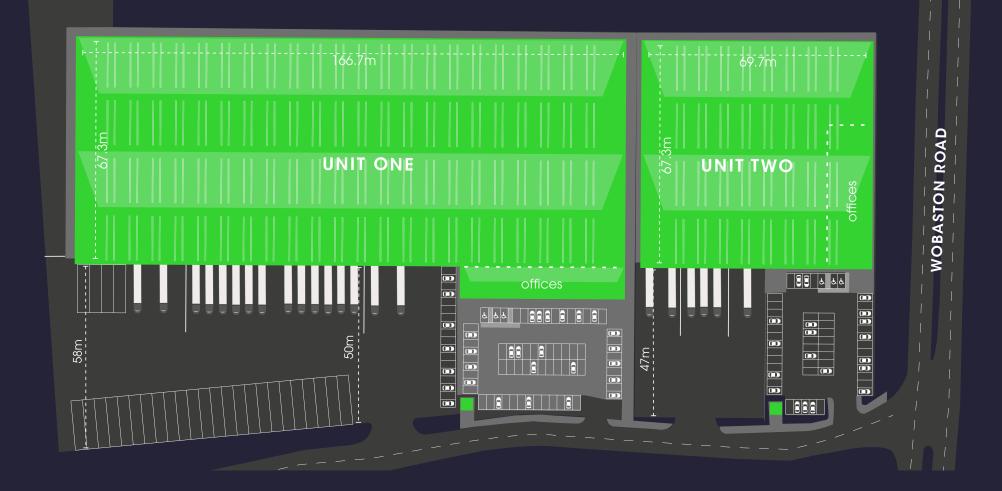

#### Unit One

|               | sq m   | sq ft   |
|---------------|--------|---------|
| Warehouse     | 11,729 | 126,251 |
| FF Offices    | 526    | 5,662   |
| SF Offices    | 544    | 5,855   |
| FF Plant Deck | 77     | 829     |
| Total         | 12,876 | 138,597 |

- 12 dock level doors
- 4 level loading doors
- 12m eaves
- 50-58m deep secure service yard
- 50kN per m<sup>2</sup> floor loading
- 86 car parking spaces

### Unit Two

|               | sq m  | sq ft  |
|---------------|-------|--------|
| Warehouse     | 4,646 | 50,009 |
| FF Offices    | 456   | 4,908  |
| FF Plant Deck | 47    | 506    |
| Total         | 5,149 | 55,423 |

- 3 dock level doors
- **3** level loading doors
- 12m eaves
- 47m deep secure service yard
- 50kN per m<sup>2</sup> floor loading
- 56 car parking spaces