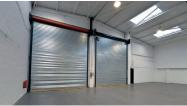

## **DESCRIPTION**

A semi-detached, clear span industrial/warehouse building of steel portal frame construction, under a pitched corrugated roof incorporating translucent roof panels with two storey integral offices to the front. The newly refurbished unit benefits from two electrically operated roller shutter loading doors together with a secure yard and ample on site car parking.

## **AMENITIES**

- Large secure yard area
- Two roller shutter loading doors
- 5m eaves height rising to 6.7m at pitch
- Concrete floor
- Three phase power
- Sodium lighting in warehouse
- Two storey office with reception
- WC's