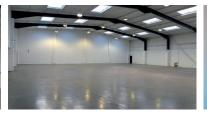

## **DESCRIPTION**

A semi-detached, clear span industrial/warehouse building of steel portal frame construction, under a pitched corrugated roof incorporating translucent roof panels with two storey integral offices to the front. The newly refurbished unit benefits from two electrically operated roller shutter loading doors together with a secure yard and ample on site car parking.

#### **ACCOMMODATION**

We understand the Gross Internal Areas (GIA) are as follows:

| Floor                          | sq ft | sq m   |
|--------------------------------|-------|--------|
| Warehouse                      | 7,722 | 717.40 |
| Ground floor reception / WC's  | 507   | 47.06  |
| First floor office / tea point | 507   | 47.06  |
| Total                          | 8,736 | 811.52 |

## **AMENITIES**

- Large secure yard area
- Two roller shutter loading doors
- 5m eaves height rising to 6.7m at pitch
- Concrete floor
- Three phase power
- Sodium lighting in warehouse
- Two storey office with reception
- WC's