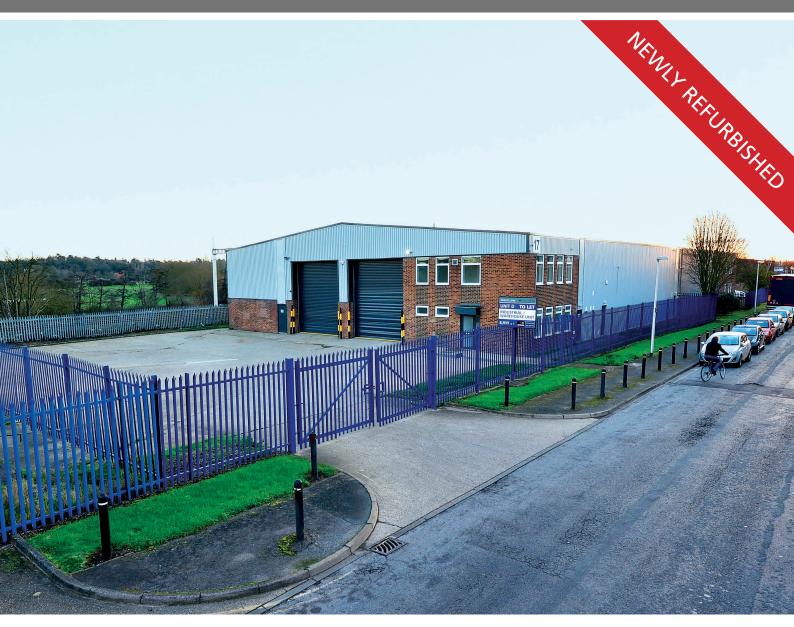

## unit D2

DEACON WAY ■ READING ■ BERKSHIRE ■ RG30 6AZ

## **DESCRIPTION**

A semi-detached, clear span industrial/warehouse building of steel portal frame construction, under a pitched corrugated roof incorporating translucent roof panels with two storey integral offices to the front. The newly refurbished unit benefits from two electrically operated roller shutter loading doors together with a secure yard and ample on site car parking.

## **AMENITIES**

- Large secure yard area
- Two roller shutter loading doors
- 5m eaves height rising to 6.7m at pitch
- Concrete floor
- Three phase power
- Sodium lighting in warehouse
- Two storey office with reception
- WC's