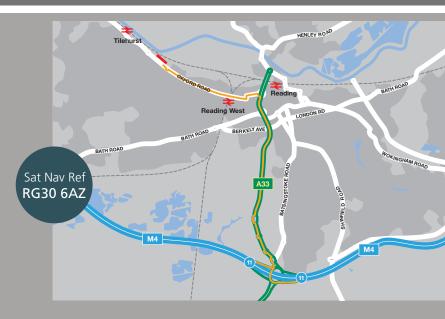

### LOCATION

The property is centrally located on Deacon Way within a proven industrial/warehouse area close to the A329 (Oxford Rd). It lies approximately 1.5 miles to the west of Reading town centre and 1.5 miles east of Tilehurst. J1 of the M4 is 3.5 miles due south