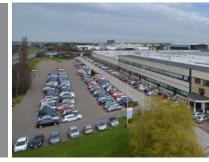

## deacon park

UNIT 3 MOORGATE ROAD MERSEYSIDE L33 7RX

Ground floor office accommodation with extenstive secure car parking 790 sq ft (73.4 sq m) **TO LET** 

- Good Access to A580 and M57
- 24/7 Security and CCTV
- Flexible Terms

#### Location

Deacon Park is situated within the greater Knowsley Industrial and Business Park, one of the largest employment areas in the UK, comprising over 485 ha (1,200 acres). Situated 6 miles from Liverpool on the intersection of the M57/A580 East Lancs Road linking Liverpool and Manchester. In recent years substantial investment has changed the whole character of the park, with new industrial development, hotels and Liverpool F.C Academy.