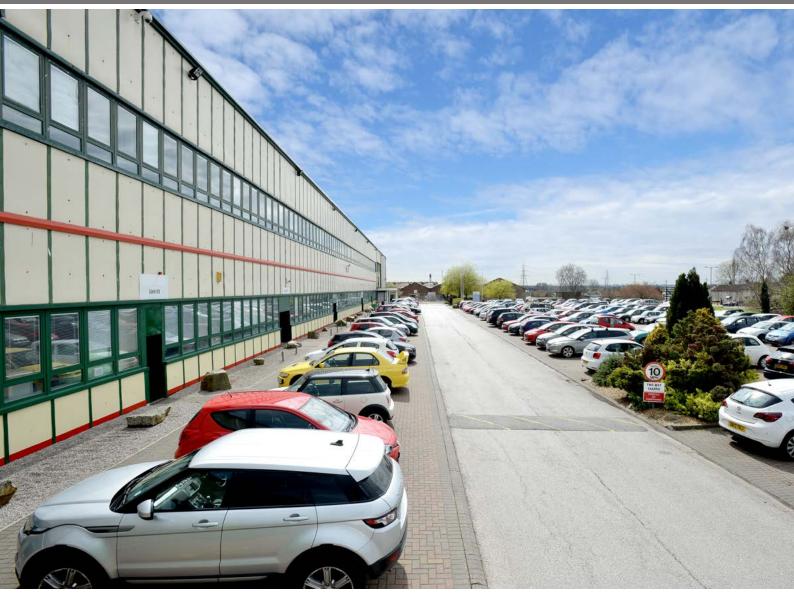

## deacon park

UNIT 3 MOORGATE ROAD MERSEYSIDE L33 7RX

Ground floor office accommodation with extenstive secure car parking 790 sq ft (73.4 sq m) **TO LET** 

- Good Access to A580 and M57
- 24/7 Security and CCTV
- Flexible Terms

#### Location

Deacon Park is situated within the greater Knowsley Industrial and Business Park, one of the largest employment areas in the UK, comprising over 485 ha (1,200 acres). Situated 6 miles from Liverpool on the intersection of the M57/A580 East Lancs Road linking Liverpool and Manchester. In recent years substantial investment has changed the whole character of the park, with new industrial development, hotels and Liverpool F.C Academy.

NORTHWICH

**Amenities** 

- Allocated Parking Spaces
- 24 Hour Security & CCTV
- Optional Furniture
- Flexible Lease Terms

For further information, plans and terms please contact our joint sole agents:

0151 236 8454 www.lsh.co.uk