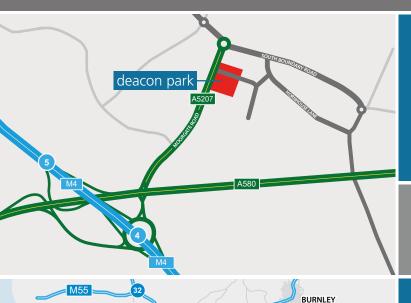

#### Location

Deacon Park is situated within the greater Knowsley Industrial and Business Park, one of the largest employment areas in the UK, comprising over 485 ha (1,200 acres). Situated 6 miles from Liverpool on the intersection of the M57/A580 East Lancs Road linking Liverpool and Manchester. In recent years substantial investment has changed the whole character of the park, with new industrial development, hotels and Liverpool F.C Academy.

#### **Communications**

PRESTON

ST HELENS

WARRINGTON

A59

LIVERPOOL

| ■ A580       | 0.6 miles  |
|--------------|------------|
| ■ M57        | 1.2 miles  |
| ■ Liverpool  | 7.7 miles  |
| ■ Manchester | 28.4 miles |