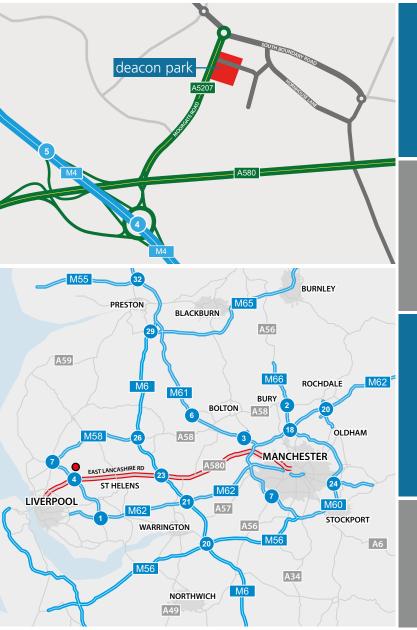

#### Communications

| ■ A580     | 0.6 miles  |
|------------|------------|
| ■ M57      | 1.2 miles  |
| Liverpool  | 7.7 miles  |
| Manchester | 28.4 miles |

For further information, plans and terms please contact our sole agent:

#### Location

Deacon Park is situated within the greater Knowsley Industrial and Business Park, one of the largest employment areas in the UK, comprising over 485 ha (1,200 acres). Situated 6 miles from Liverpool on the intersection of the M57/A580 East Lancs Road linking Liverpool and Manchester. In recent years substantial investment has changed the whole character of the park, with new industrial development, hotels and Liverpool F.C Academy.