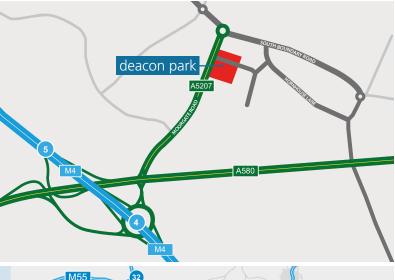

### Location

Deacon Park is situated within the greater Knowsley Industrial and Business Park, one of the largest employment areas in the UK, comprising over 485 ha (1,200 acres). Situated 6 miles from Liverpool on the intersection of the M57/A580 East Lancs Road linking Liverpool and Manchester. In recent years substantial investment has changed the whole character of the park, with new industrial development, hotels and Liverpool F.C Academy.

# **Communications**

| ■ A580       | 0.6 miles  |
|--------------|------------|
| ■ M57        | 1.2 miles  |
| ■ Liverpool  | 7.7 miles  |
| ■ Manchester | 28.4 miles |

NORTHWICH

**Amenities** 

- Allocated Parking Spaces
- 24 Hour Security & CCTV
- Air Conditioning