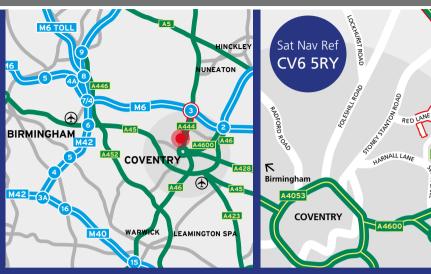

# Calibre Coventry

CENTRAL CITY INDUSTRIAL ESTATE ■ RED LANE ■ COVENTRY ■ CV6 5RY

→ J2 M6

## **LOCATION**

The property is located approximately 2 miles northeast of Coventry city centre and 3 miles south of Junction 3 of the M6 motorway. The site is adjacent to Phoenix Way (A444), which provides access to the city centre and the motorway network. Access to the property is provided via Red Lane.

#### **COMMUNICATIONS**

| Coventry City Centre | 2 miles   |
|----------------------|-----------|
| M6 Junction 3        | 3 miles   |
| JLR Whitley Plant    | 3.1 miles |
| M40 Junction 15      | 14 miles  |
| Birmingham           | 18 miles  |