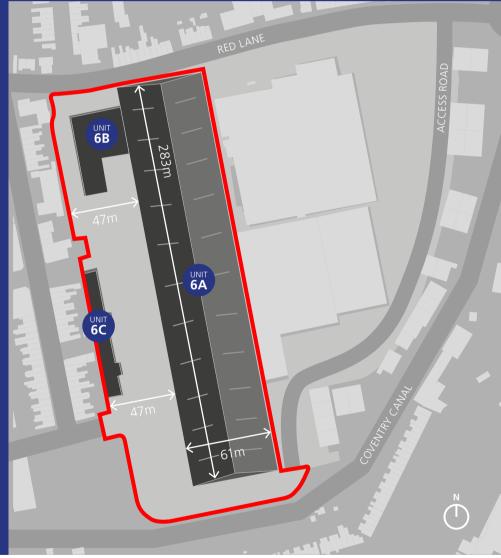

# Industrial/Warehouse TO LET 216,494 sq ft

Competitive terms available

47m yard

Clear internal height 8.8m -16.5m

Established industrial estate

Level access loading

3 miles from M6 Junction 3

**COVENTRY** 

# **ACCOMMODATION (GIA)**

| Total   | 216,494 | 20,112.3 |
|---------|---------|----------|
| Unit 6C | 11,730  | 1,089.8  |
| Unit 6B | 19,120  | 1,776.3  |
| Unit 6A | 185,644 | 17,246.2 |
|         | SQ FT   | SQ M     |