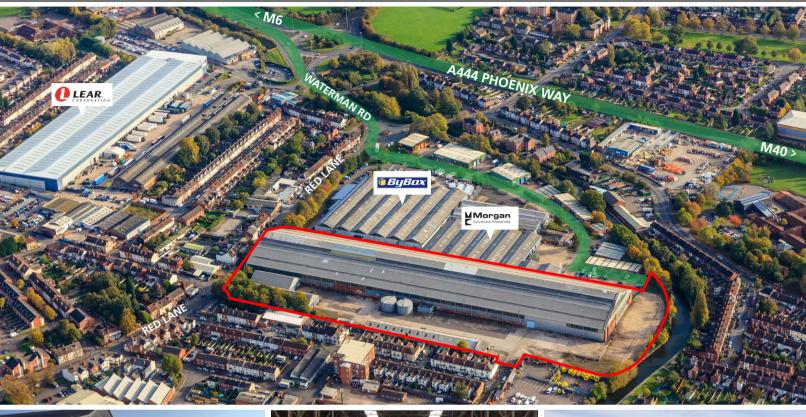

# Calibre Coventry

CENTRAL CITY INDUSTRIAL ESTATE ■ RED LANE ■ COVENTRY ■ CV6 5RY

→ J2 M6

## **DESCRIPTION**

The property comprises a single bay former manufacturing and distribution facility with large yard and ample car parking spaces. Local major occupiers include Jaguar Land Rover, Bybox, Morgan Defence Systems, Lear Corporation and Euro Car Parts.

## **LOCATION**

The property is located approximately 2 miles northeast of Coventry city centre and 3 miles south of Junction 3 of the M6 motorway. The site is adjacent to Phoenix Way (A444), which provides access to the city centre and the motorway network. Access to the property is provided via Red Lane.