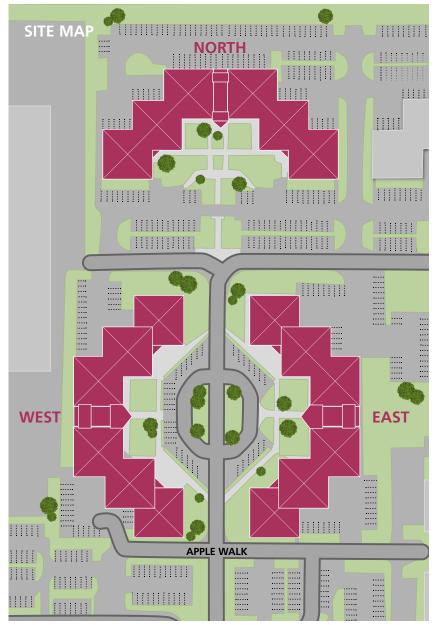

# cherry orchard

KEMBREY PARK ■ SWINDON ■ SN2 8UO

CHERRY ORCHARD is located within Kembrey Park, one of Swindon's most established and prestigious business parks providing a range of high quality office, warehouse and light industrial accommodation. Cherry Orchard adopts a refreshingly flexible and realistic approach to your requirements. The recently refurbished suites offer high quality business space which can be specifically tailored to meet every need including options for future expansion.

#### **LOCATION**

As a regional centre for high technology industries and home to a number of major office occupiers across various sectors, Swindon is ideally situated, providing a multi-skilled workforce. Strategically situated close to the town centre with its Intercity station and excellent road connections, Kembrey Park is the natural choice for companies keen to flourish.