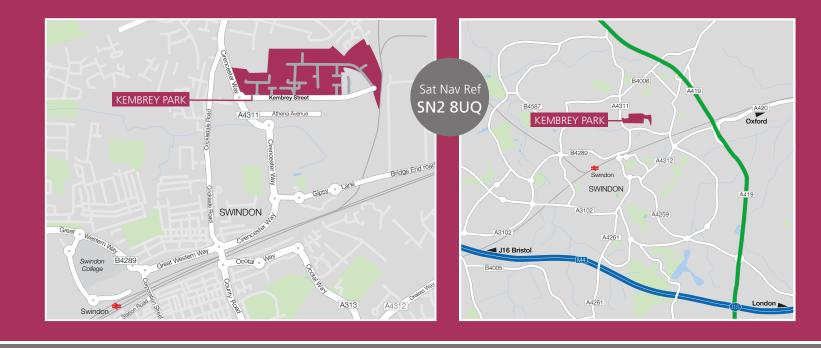

#### **COMMUNICATIONS**

| BY CAR     | DISTANCE |
|------------|----------|
| Reading    | 40 miles |
| Bristol    | 41 miles |
| Heathrow   | 68 miles |
| Birmingham | 80 miles |
| London     | 81 miles |

| BY TRAIN   | TIME         |
|------------|--------------|
| Reading    | 30 mins      |
| Bristol    | 45 mins      |
| London     | 1 hr 00 mins |
| Heathrow   | 1 hr 30 mins |
| Birmingham | 1 hr 50 mins |

#### **LOCATION**

As a regional centre for high technology industries and home to a number of major office occupiers across various sectors, Swindon is ideally situated, providing a multi-skilled workforce. Strategically situated close to the town centre with its Intercity station and excellent road connections, Kembrey Park is the natural choice for companies keen to flourish.