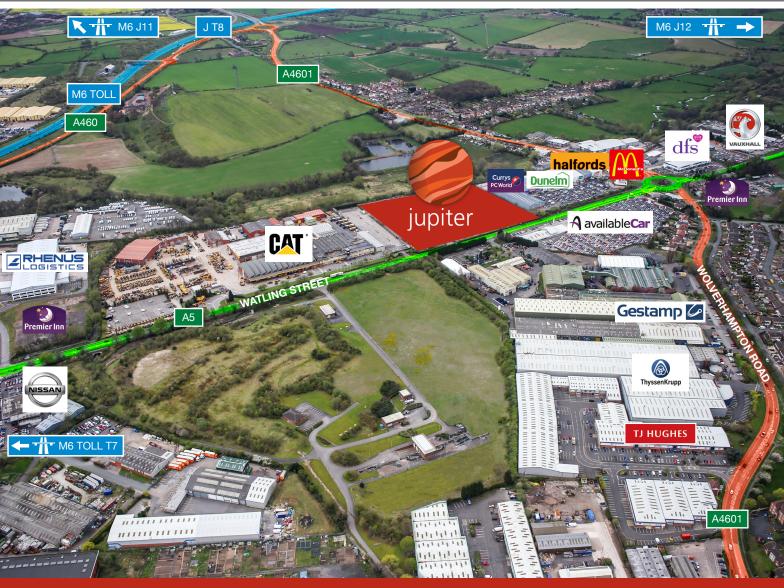

#### **DESCRIPTION**

Street), South Staffordshire's main arterial route, linking the and 5 miles distant respectively.

#### **COMMUNICATIONS**

| ■ M6 Toll Junction T7 | 2 miles   |
|-----------------------|-----------|
| ■ M6 Toll Junction T8 | 3 miles   |
| ■ M6 Junction 11      | 4 miles   |
| ■ M6 Junction 12      | 2.5 miles |
| ■ Birmingham          | 19 miles  |
| ■ Manchester          | 69 miles  |