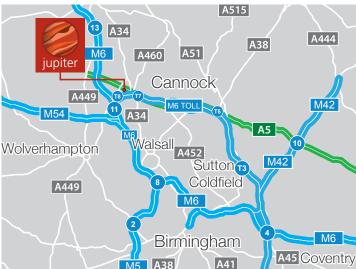

#### **COMMUNICATIONS**

| ■ M6 Toll Junction T7 | 2 miles   |
|-----------------------|-----------|
| ■ M6 Toll Junction T8 | 3 miles   |
| ■ M6 Junction 11      | 4 miles   |
| ■ M6 Junction 12      | 2.5 miles |
| ■ Birmingham          | 19 miles  |
| ■ Manchester          | 69 miles  |