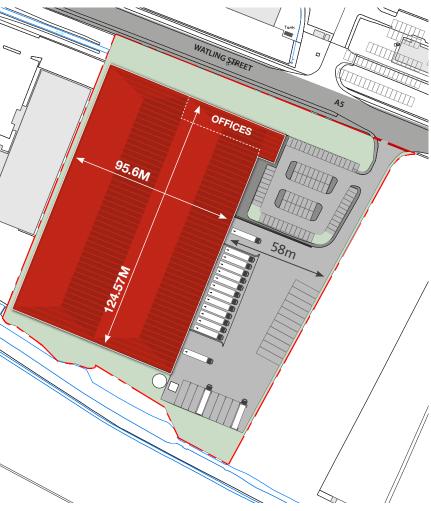

#### **SPECIFICATION**

- 12 Dock loading docks
- 12.5m Clear height
- 50kN m<sup>2</sup> Floor loading
- 3 Level access doors
- Gated Yard
- Fully fitted offices
- 77 Car spaces

#### **ACCOMMODATION**

|                    | SQ FT   | SQ M   |  |
|--------------------|---------|--------|--|
| Warehouse          | 132,515 | 12,311 |  |
| Office             | 9,815   | 912    |  |
| Total              | 142,330 | 13,223 |  |
| Car Parking Spaces |         | 77     |  |