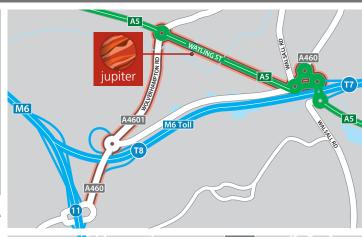

#### **COMMUNICATIONS**

| ■ M6 Toll Junction T7 | 2 miles   |
|-----------------------|-----------|
| ■ M6 Toll Junction T8 | 3 miles   |
| ■ M6 Junction 11      | 4 miles   |
| ■ M6 Junction 12      | 2.5 miles |
| ■ Birmingham          | 19 miles  |
| ■ Manchester          | 69 miles  |