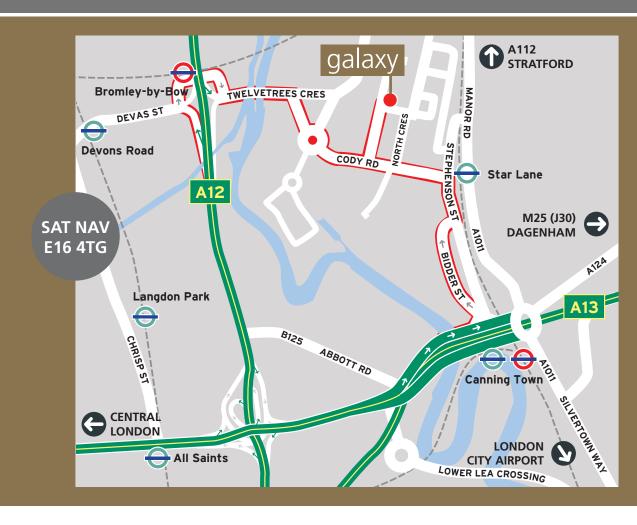

### **LOCATION**

Located on North Crescent, within the Cody Road industrial and business area. Neighbouring occupiers include; DHL, TFL, Speedy Hire and Royal Mail. The A12 & A13 East India Dock Road are both within half a mile of the property & Star Lane (DLR) Station is within walking distance.

| Canning lown | 10 mins |
|--------------|---------|
| Canary Wharf | 14 mins |
| Stratford    | 20 mins |

| A13 (Newham Way)                            | 0.6 mile  |
|---------------------------------------------|-----------|
| A12/A102 Blackwall Tunnel Northern Approach | 1.5 miles |
| Stratford Town Centre                       | 2.2 miles |
| M11 Motorway                                | 7.2 miles |

| Star Lane Station<br>STRATFORD INT - 10 MINS (DLR)     | 0.3 mile  |
|--------------------------------------------------------|-----------|
| West Ham Station<br>STRATFORD - 3 MINS (JUBILEE)       | 0.6 mile  |
| Canning Town Station LONDON BRIDGE - 15 MINS (JUBILEE) | 1.2 miles |