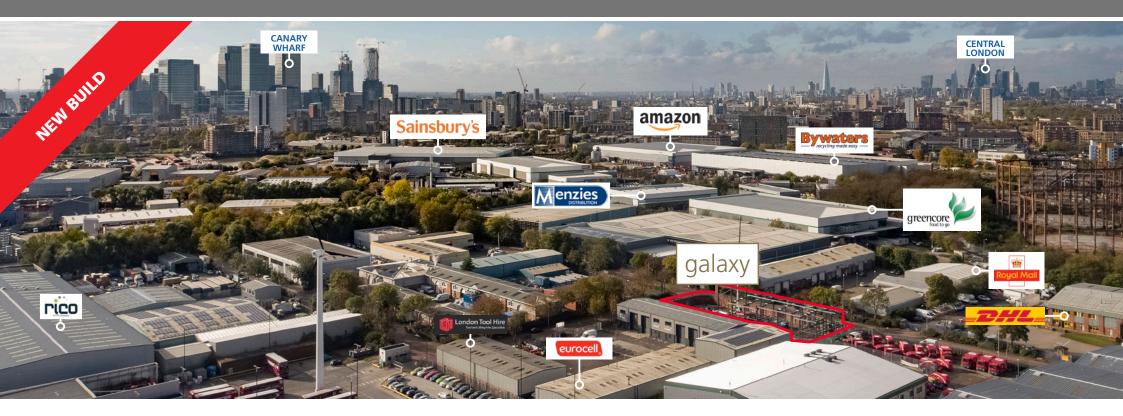

### **LOCATION**

Located on North Crescent, within the Cody Road industrial and business area. Neighbouring occupiers include; DHL, TFL, Speedy Hire and Royal Mail. The A12 & A13 East India Dock Road are both within half a mile of the property & Star Lane (DLR) Station is within walking distance.

| Canning lown | 10 mins |
|--------------|---------|
| Canary Wharf | 14 mins |
| Stratford    | 20 mins |

| A13 (Newham Way)                            | 0.6 mile  |
|---------------------------------------------|-----------|
| A12/A102 Blackwall Tunnel Northern Approach | 1.5 miles |
| Stratford Town Centre                       | 2.2 miles |
| M11 Motorway                                | 7.2 miles |

| Star Lane Station<br>STRATFORD INT - 10 MINS (DLR)     | 0.3 mile  |
|--------------------------------------------------------|-----------|
| West Ham Station<br>STRATFORD - 3 MINS (JUBILEE)       | 0.6 mile  |
| Canning Town Station LONDON BRIDGE - 15 MINS (JUBILEE) | 1.2 miles |