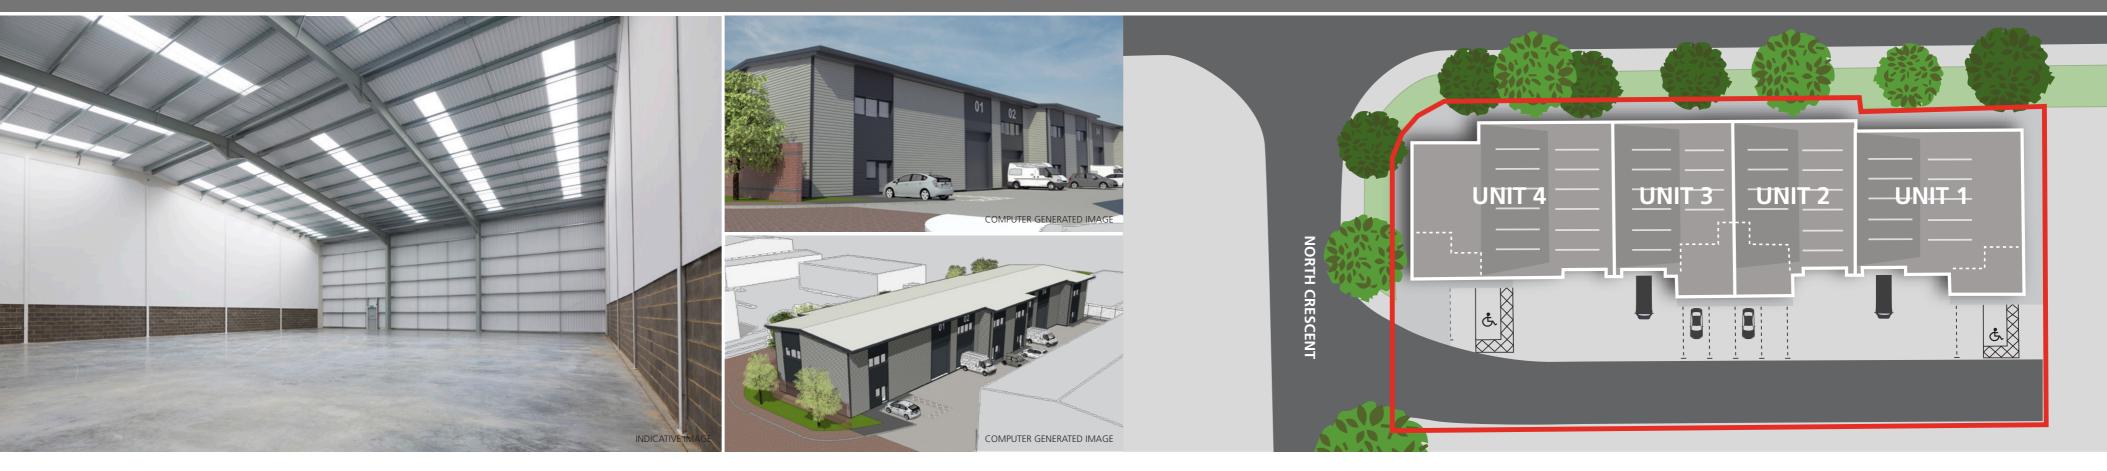

### **CANNING TOWN**

CRESCENT BUSINESS CENTRE CANNING TOWN LONDON E16 4TG

UNITS 1-4 make up a brand new light industrial/warehouse development offering the following amenities:

Clear height of 7 metres

138 kVA 3 phase Power

### **ACCOMMODATION (GEA)**

| UNIT 1    | sq ft |
|-----------|-------|
| Warehouse | 2,508 |
| Office    | 1,130 |
| Total     | 3,638 |

| UNIT 2    | sq ft |
|-----------|-------|
| Warehouse | 1,916 |
| Office    | 753   |
| Total     | 2,669 |

| UNIT 3    | sq ft |
|-----------|-------|
| Warehouse | 1,916 |
| Office    | 753   |
| Total     | 2,669 |

| UNII 4    | sq it |
|-----------|-------|
| Warehouse | 2,885 |
| Office    | 969   |
| Total     | 3,854 |