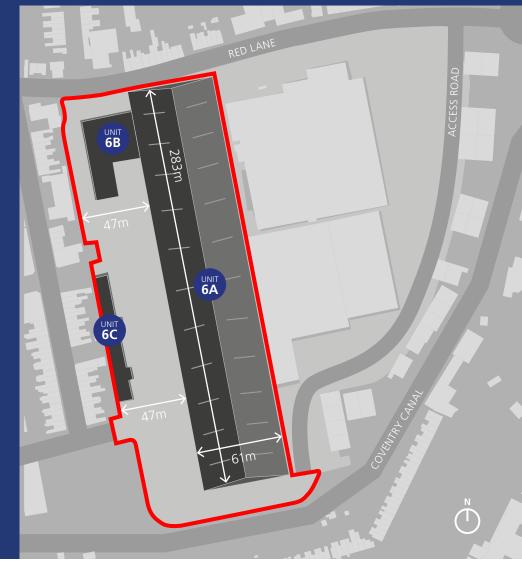

### **ACCOMMODATION (GIA)**

|         | SQ FT   | SQ M     |
|---------|---------|----------|
| Unit 6A | 186,845 | 17,358.5 |
| Unit 6B | 17,982  | 1,670.6  |
| Unit 6C | 11,788  | 1,095.1  |
| Total   | 216,615 | 20,124.2 |