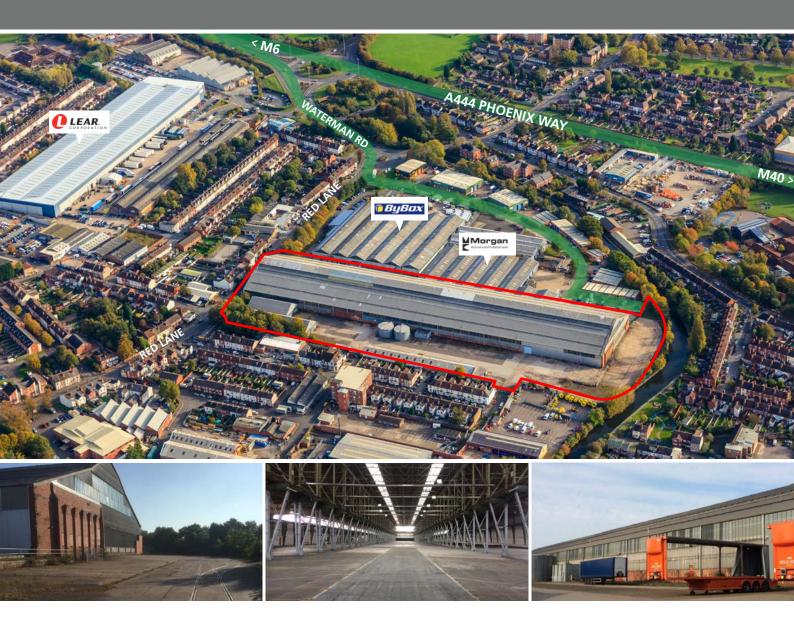

# calibre coventry

CENTRAL CITY INDUSTRIAL ESTATE ■ RED LANE ■ COVENTRY ■ CV6 5RY

#### **DESCRIPTION**

The property comprises a single bay former manufacturing and distribution facility with large yard and ample car parking spaces. Local major occupiers include Jaguar Land Rover, Bybox, Morgan Defence Systems, Lear Corporation and Euro Car Parts.

#### LOCATION

The property is located approximately 2 miles northeast of Coventry city centre and 3 miles south of Junction 3 of the M6 motorway. The site is adjacent to Phoenix Way (A444), which provides access to the city centre and the motorway network. Access to the property is provided via Red Lane.