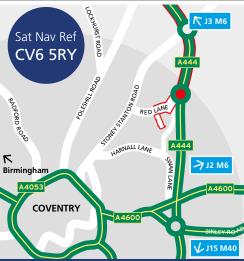

#### LOCATION

The property is located approximately 2 miles northeast of Coventry city centre and 3 miles south of Junction 3 of the M6 motorway. The site is adjacent to Phoenix Way (A444), which provides access to the city centre and the motorway network. Access to the property is provided via Red Lane.

## **COMMUNICATIONS**

| Coventry City Centre | 2 miles      |
|----------------------|--------------|
| M6 Junction 3        | 3 miles      |
| JLR Whitley Plant    | 3.1 miles    |
| M40 Junction 15      | 14 miles     |
| Birmingham           | <br>18 miles |