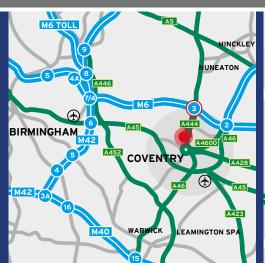

#### LOCATION

The property is located approximately 2 miles northeast of Coventry city centre and 3 miles south of Junction 3 of the M6 motorway. The site is adjacent to Phoenix Way (A444), which provides access to the city centre and the motorway network. Access to the property is provided via Red Lane.

## **COMMUNICATIONS**

| Coventry City Centre | 2 miles      |
|----------------------|--------------|
| M6 Junction 3        | 3 miles      |
| JLR Whitley Plant    | 3.1 miles    |
| M40 Junction 15      | 14 miles     |
| Birmingham           | <br>18 miles |