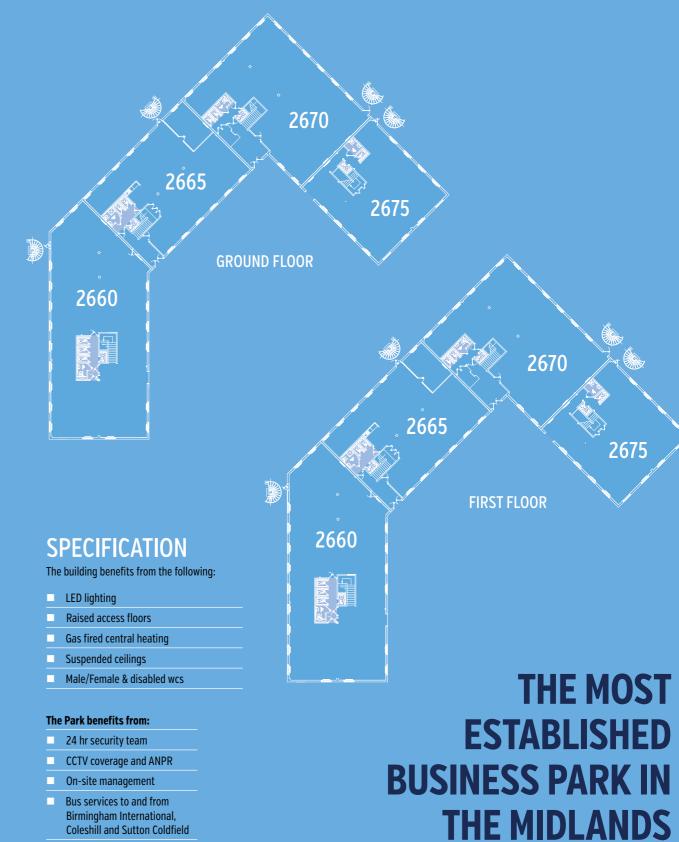

## **ACCOMMODATION**

| 11 143 3          |        |         |             |      |
|-------------------|--------|---------|-------------|------|
| BUILDING          | SQ FT  | SQ M    | CAR PARKING | EPC  |
| 2660 FIRST FLOOR  | 4,383  | 407.2   | 23          | D-79 |
| 2665 FIRST FLOOR  | 2,821  | 262.1   | 15          | D-79 |
| 2670 GROUND FLOOR | 3,243  | 301.3   | 17          | D-79 |
| 2675 GROUND FLOOR | 4,133  | 384     | 23          | D-79 |
| TOTAL             | 14,580 | 1,354.6 |             |      |