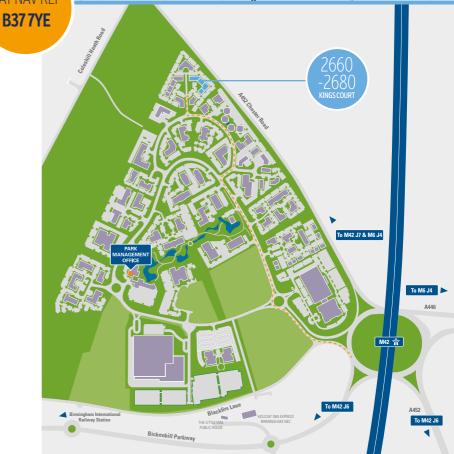

# **IDEALLY LOCATED**

BIRMINGHAM BUSINESS PARK IS CENTRALLY LOCATED CLOSE TO BOTH JUNCTION 6 OF THE M42 AND JUNCTION 4 OF THE M6. ACCORDINGLY THE PARK BENEFITS FROM MULTIPLE CONNECTIONS TO THE MIDLANDS MOTORWAY NETWORK AND EASY ACCESS TO BIRMINGHAM CITY CENTRE. BIRMINGHAM INTERNATIONAL RAILWAY STATION AND BIRMINGHAM AIRPORT ARE MINUTES FROM THE PARK OFFERING EXCELLENT NATIONAL AND INTERNATIONAL CONNECTIONS.

# Access Via: M6 Junction 4 M42 Junction 6 Superstore A452 Birmingham Aliport AA5 Arena Birmingham Injernational Injernational