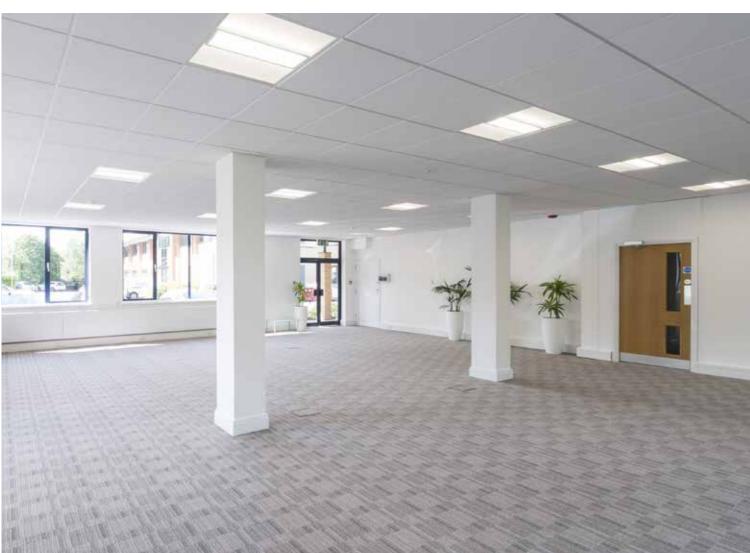

# 2040 THE CRESCENT

1,584 SQ FT TO LET

A modern ground floor self contained office suite

### Internally

- Gas fired central heating
- Suspended ceilings
- LED lighting
- Perimeter & underfloor trunking
- Male/Female & disabled WC's
- Fully carpeted
- Seperate entrance
- EPC rating of B-41

# **ACCOMMODATION**

IPMS 3

|             | SQ FT | SQ M  |
|-------------|-------|-------|
| ROUND FLOOR | 1.584 | 147.0 |
|             | 4 -04 | 448.0 |

GROUND FLOOR