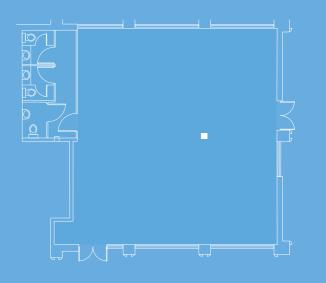

# 2040 THE CRESCENT

1,584 SQ FT TO LET

A modern ground floor self contained office suite

# **ACCOMMODATION**

IPMS 3

|             | SQ FT | SQ M  |
|-------------|-------|-------|
| ROUND FLOOR | 1.584 | 147.0 |
|             | 4 -04 | 448.0 |

GROUND FLOOR