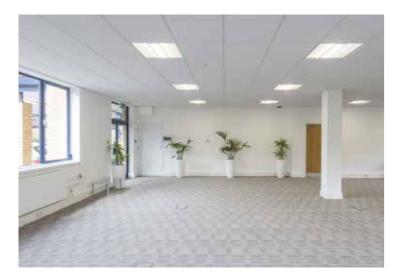

# 2040 THE CRESCENT

1,584 SQ FT TO LET

A modern ground floor self contained office suite

### Internally

- Gas fired central heating
- Suspended ceilings
- LED lighting
- Perimeter & underfloor trunking
- Male/Female & disabled WC's
- Fully carpeted
- Seperate entrance
- EPC rating of B-41

# **ACCOMMODATION**

IPMS 3

|             | SQ FT | SQ M  |
|-------------|-------|-------|
| ROUND FLOOR | 1.584 | 147.0 |
|             | 4 -04 | 448.0 |

GROUND FLOOR