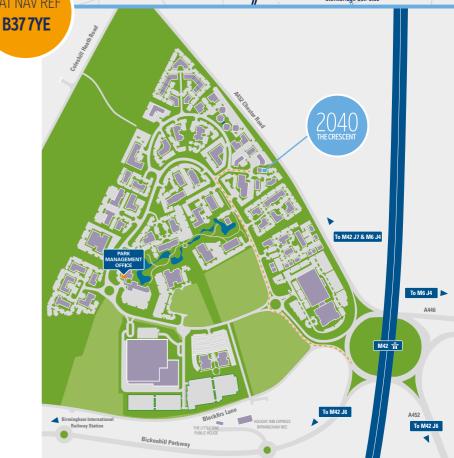

# **IDEALLY LOCATED**

BIRMINGHAM BUSINESS PARK IS CENTRALLY LOCATED CLOSE TO BOTH JUNCTION 6 OF THE M42 AND JUNCTION 4 OF THE M6. ACCORDINGLY THE PARK BENEFITS FROM MULTIPLE CONNECTIONS TO THE MIDLANDS MOTORWAY NETWORK AND EASY ACCESS TO BIRMINGHAM CITY CENTRE. BIRMINGHAM INTERNATIONAL RAILWAY STATION AND BIRMINGHAM AIRPORT ARE MINUTES FROM THE PARK OFFERING EXCELLENT NATIONAL AND INTERNATIONAL CONNECTIONS.

# Access Via: M6 Junction 4 M42 Junction 6 Superstore A452 BIRMINGHAM BUSINESS PARK Marston Green A452 Birmingham Airport A45 Birmingham Airport A452 Stonebridge Golf Club Stonebridge Golf Club

### **ROAD DISTANCES (AND TIMES)**

| J4 M6                     | 1.4 miles (3 mins)   |
|---------------------------|----------------------|
| J6 M42                    | 3.0 miles (5 mins)   |
| Solihull Town Centre      | 7.6 miles (12 mins)  |
| Birmingham<br>City Centre | 12.3 miles (22 mins) |