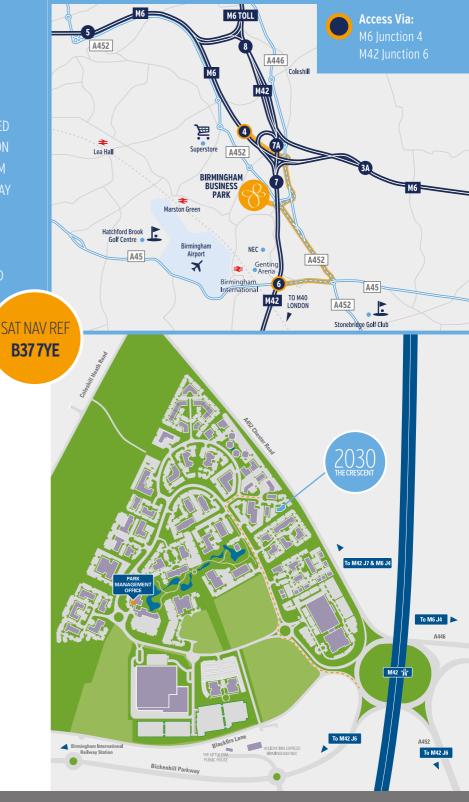

# **IDEALLY LOCATED**

BIRMINGHAM BUSINESS PARK IS CENTRALLY LOCATED CLOSE TO BOTH JUNCTION 6 OF THE M42 AND JUNCTION MULTIPLE CONNECTIONS TO THE MIDLANDS MOTORWAY CENTRE. BIRMINGHAM INTERNATIONAL RAILWAY STATION AND BIRMINGHAM AIRPORT ARE MINUTES FROM THE PARK OFFERING EXCELLENT NATIONAL AND INTERNATIONAL CONNECTIONS.

## **COMMUNICATIONS**

### **RAIL TIMES FROM BIRMINGHAM** INTERNATIONAL RAILWAY STATION

|                       | JIANON   |
|-----------------------|----------|
| Birmingham New Street | 10 mins  |
| London Euston         | 71 mins  |
| Manchester Piccadilly | 105 mins |
| Bristol Temple Meads  | 115 mins |
|                       |          |

## **ROAD DISTANCES (AND TIMES)**

| J4 M6                     | 1.4 miles (3 mins)   |
|---------------------------|----------------------|
| J6 M42                    | 3.0 miles (5 mins)   |
| Solihull Town Centre      | 7.6 miles (12 mins)  |
| Birmingham<br>City Centre | 12.3 miles (22 mins) |