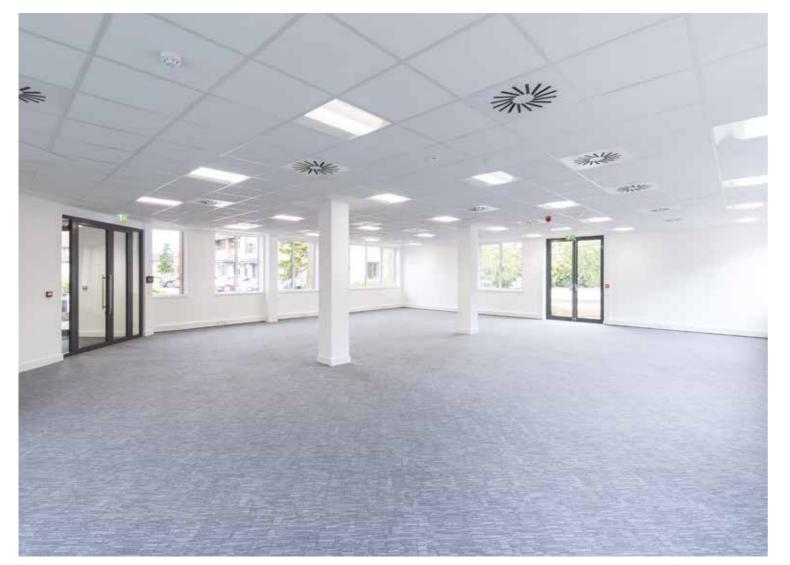

# **2030 THE CRESCENT** 3,534 - 7,129 SQ FT

A fully refurbished comfort cooled office building

| IPMS 3      |       |      |
|-------------|-------|------|
|             | SQ FT | SQ M |
| FIRST FLOOR | 3,595 | 334  |
|             |       |      |