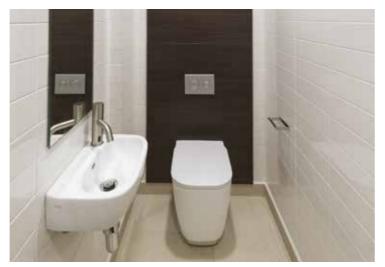

# **2030 THE CRESCENT** 3,534 - 7,129 SQ FT

A fully refurbished comfort cooled office building

| IPMS 3      |       |      |
|-------------|-------|------|
|             | SQ FT | SQ M |
| FIRST FLOOR | 3,595 | 334  |
|             |       |      |