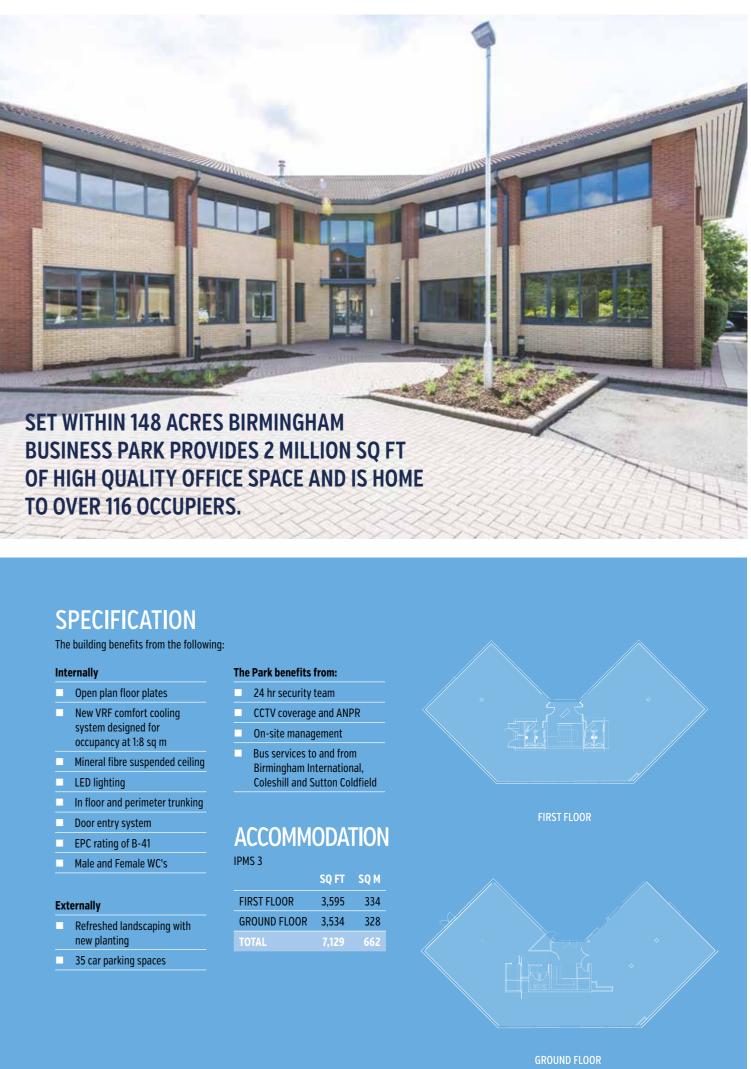

# **2030 THE CRESCENT** 3,534 - 7,129 SQ FT

A fully refurbished comfort cooled office building

| IPMS 3      |       |      |
|-------------|-------|------|
|             | SQ FT | SQ M |
| FIRST FLOOR | 3,595 | 334  |
|             |       |      |