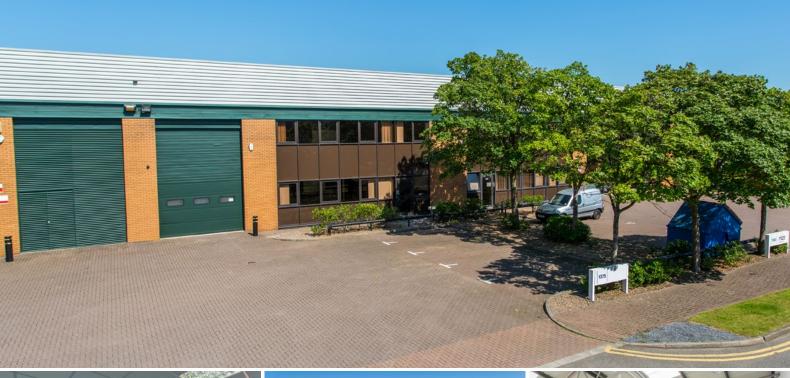

# 1375 Aztec West BR

BR INDUSTRIAL TRUST

1300 ESTATE ■ AZTEC WEST ■ BRISTOL ■ BS32 4SB

# Warehouse/Production Unit 5,627 sqft (522.76 sqm) **TO LET**

- Modern warehouse with two storey office accommodation
- Deep loading yard
- 5+ dedicated car parking spaces
- Kitchen & Shower facilities

- Bristol's premier business park
- Fasy access to Bristol City Centre
- Unparalleled access onto M4/M5 Motorway
- On Park facilities to include; cafes, shops & gym

**BRISTOL** 

1300 ESTATE ■ AZTEC WEST ■ BRISTOL ■ BS32 4SB