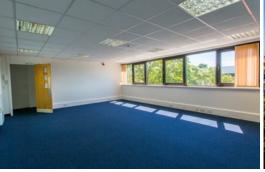

# Warehouse/Production Unit 5,627 sqft (522.76 sqm) **TO LET**

- Modern warehouse with two storey office accommodation
- Deep loading yard
- 5+ dedicated car parking spaces
- Kitchen & Shower facilities

# **ACCOMMODATION**

| Description            | sq ft | sq m   |
|------------------------|-------|--------|
| Warehouse / Production | 4,209 | 391    |
| Ground Floor Office    | 709   | 65.88  |
| First Floor Office     | 709   | 65.88  |
| Total                  | 5,627 | 522.76 |