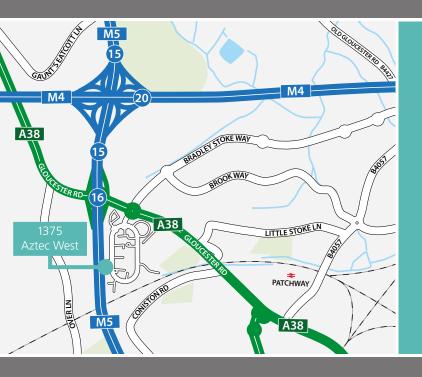

#### **LOCATION**

the park's location is evidenced by the numerous established

## CONNECTIVITY

|            | miles |
|------------|-------|
| M5/J16     | 0.5   |
| M4/J20     | 1     |
| Bristol    | 7     |
| Avonmouth  | 12    |
| Bath       | 22    |
| Gloucester | 28    |
| Swindon    | 39    |