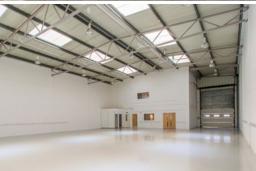

#### **DESCRIPTION**

and accessed via a full height loading door. Externally the unit

# **ACCOMMODATION**

| Description            | sq ft | sq m   |
|------------------------|-------|--------|
| Warehouse / Production | 4,209 | 391    |
| Ground Floor Office    | 709   | 65.88  |
| First Floor Office     | 709   | 65.88  |
| Total                  | 5,627 | 522.76 |